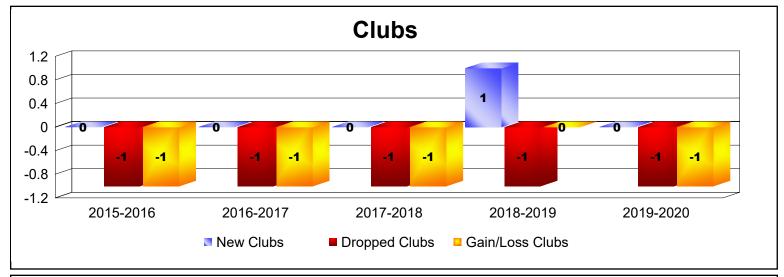

District 332 D As of June 2020 Cumulative

| Year      | New<br>Clubs | Dropped<br>Clubs | Gain/<br>Loss<br>Clubs | New<br>Members | Charter<br>Members | Reinstate<br>Members | Transfer<br>Members | Total<br>Member<br>Added | Total<br>Members<br>Dropped | Gain/<br>Loss<br>Members |
|-----------|--------------|------------------|------------------------|----------------|--------------------|----------------------|---------------------|--------------------------|-----------------------------|--------------------------|
| 2015-2016 | 0            | -1               | -1                     | 248            | 0                  | 3                    | 2                   | 253                      | -175                        | 78                       |
| 2016-2017 | 0            | -1               | -1                     | 202            | 0                  | 3                    | 16                  | 221                      | -218                        | 3                        |
| 2017-2018 | 0            | -1               | -1                     | 201            | 0                  | 7                    | 0                   | 208                      | -177                        | 31                       |
| 2018-2019 | 1            | -1               | 0                      | 166            | 21                 | 3                    | 0                   | 190                      | -261                        | -71                      |
| 2019-2020 | 0            | -1               | -1                     | 170            | 0                  | 4                    | 6                   | 180                      | -251                        | -71                      |
| Average   | 0            | -1               | -1                     | 197            | 4                  | 4                    | 5                   | 210                      | -216                        | -6                       |