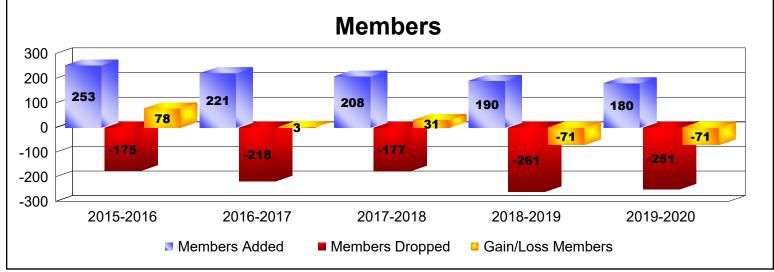

District 332 D As of June 2020 Cumulative

| Year      | New<br>Clubs | Dropped<br>Clubs | Gain/<br>Loss<br>Clubs | New<br>Members | Charter<br>Members | Reinstate<br>Members | Transfer<br>Members | Total<br>Member<br>Added | Total<br>Members<br>Dropped | Gain/<br>Loss<br>Members |
|-----------|--------------|------------------|------------------------|----------------|--------------------|----------------------|---------------------|--------------------------|-----------------------------|--------------------------|
| 2015-2016 | 0            | -1               | -1                     | 248            | 0                  | 3                    | 2                   | 253                      | -175                        | 78                       |
| 2016-2017 | 0            | -1               | -1                     | 202            | 0                  | 3                    | 16                  | 221                      | -218                        | 3                        |
| 2017-2018 | 0            | -1               | -1                     | 201            | 0                  | 7                    | 0                   | 208                      | -177                        | 31                       |
| 2018-2019 | 1            | -1               | 0                      | 166            | 21                 | 3                    | 0                   | 190                      | -261                        | -71                      |
| 2019-2020 | 0            | -1               | -1                     | 170            | 0                  | 4                    | 6                   | 180                      | -251                        | -71                      |
| Average   | 0            | -1               | -1                     | 197            | 4                  | 4                    | 5                   | 210                      | -216                        | -6                       |